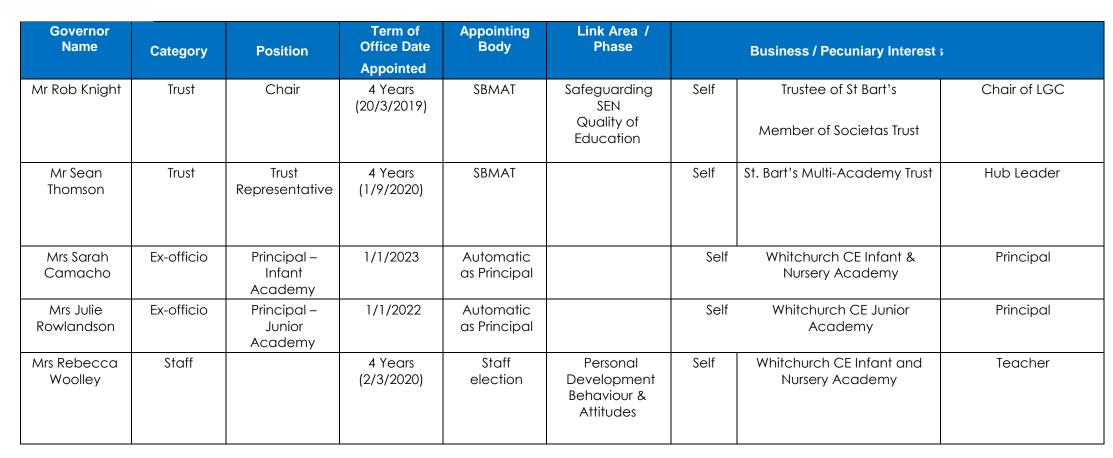

## The Whitchurch Church of England Federation Local Governing Committee Members 2022-2023

Bart's Acad

| Mr Jason<br>Wainwright       | Parent     | Vice Chair                       | 4 Years<br>(20/3/2019) | Co-opted                     | Pupil Premium<br>Sports Premium<br>Leadership and<br>Management | Self | Securasound Ltd, Whitchurch<br>SY131LZ                                           | Manager                             |
|------------------------------|------------|----------------------------------|------------------------|------------------------------|-----------------------------------------------------------------|------|----------------------------------------------------------------------------------|-------------------------------------|
|                              |            |                                  |                        |                              |                                                                 |      | Securasound T/A The<br>Dodington Lodge Hotel,<br>Whitchurch SY13 1EN             |                                     |
| Mrs Jane<br>Rylands          | Foundation |                                  | 4 Years<br>(20/3/2019) | Diocese                      | Effectiveness of<br>Early Years<br>Provision                    | Self | Wizard Sound, Whitchurch<br>SY13 1LZ                                             | Owner                               |
|                              |            |                                  |                        |                              |                                                                 | Self | Higginson's Church of England<br>School Trust                                    | Trustee                             |
|                              |            |                                  |                        | Christian<br>Distinctiveness | Self                                                            | None | None                                                                             |                                     |
| Governance in last 12 months |            |                                  |                        |                              |                                                                 |      |                                                                                  |                                     |
| Mrs Sally<br>Goode           | Parent     |                                  | Resigned<br>15/10/2022 | Parent<br>Election           |                                                                 | Self | Whitchurch CE Infant &<br>Nursery Academy and<br>Whitchurch CE Junior<br>Academy | Federation SEN<br>Support Assistant |
| Mrs Sarah<br>Cope            | Ex-officio | Principal –<br>Infant<br>Academy | 31/12/2022             | Automatic<br>as Principal    |                                                                 | Self | Whitchurch CE Infant &<br>Nursery Academy                                        | Principal                           |