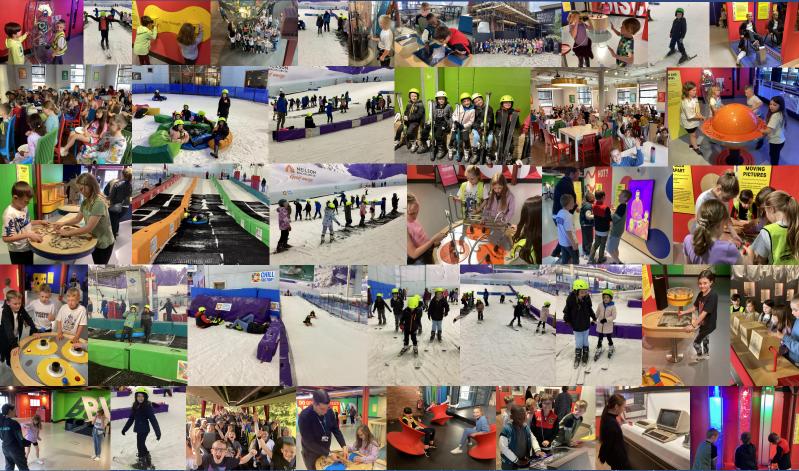

Year 4 had the most amazing 2 days in Manchester on their overnight stay, their behaviour was absolutely impeccable and although the teachers didn't get much sleep due to very excited

children they all had a wonderful time. Everyone enjoyed skiing and the visit to the Science Museum and the children haven't stopped talking about it yet!