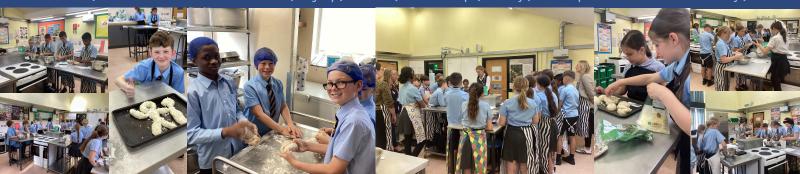

Year Six you have been amazing on your visits to the school kitchens and to Sir John Talbots for your DT cooking work, there have been many comments from SJT about what a wonderful year group you were on your visits.. I hope you all enjoyed the samples of bread that came home... I enjoyed mine!!!